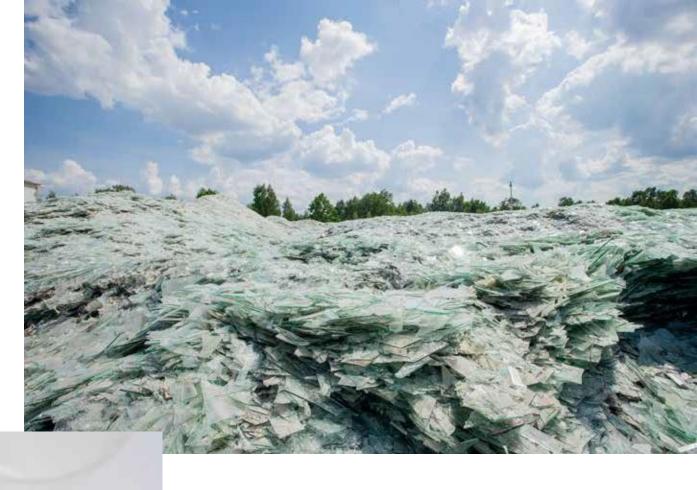

# ADDITIONAL PRODUCTS

GROUND GLASS OR GLASS POWDER IS A DRY WHITE POWDER

This versatile product can be widely used in basic construction works

# JV STEKLOSFERA LLC OFFERS THE FOLLOWING TYPES: • Ground glass /

- Glass powder, size grades 0-120 microns
- Ground glass / Glass powder, size grades 0-150 microns

Produced by crushing semi-white sheet glass according to technical conditions (TU BY 809001003.002-2018)