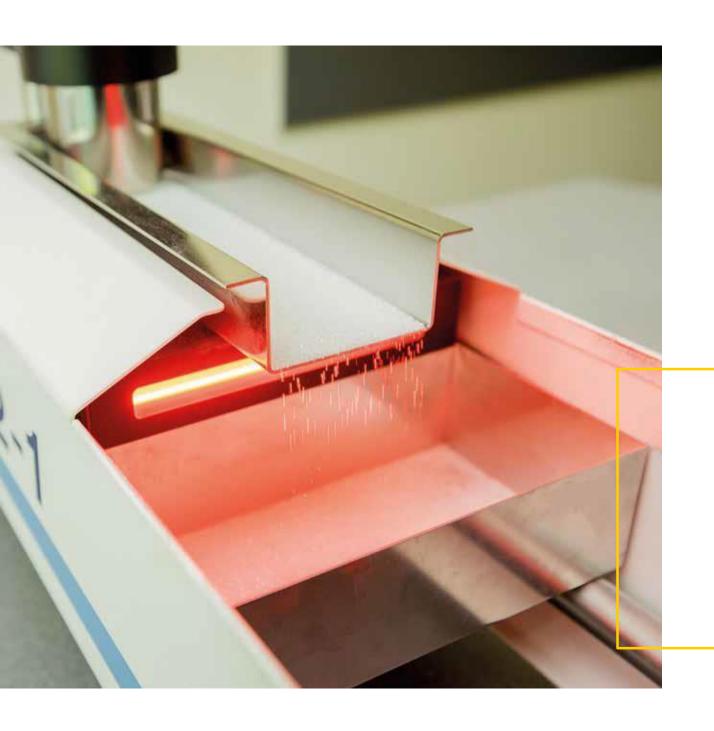

# GLASS BEAD PRODUCTION

JV STEKLOSFERA LLC OFFERS THE FOLLOWING MICRO GLASS BEAD TYPES:

Size grades 0-250 microns
Produced by crushing semi-white sheet glass according to technical conditions (TU BY 809001003.002-2018)

Glass beads are used with road marking materials application

Increase light reflection on the road in the dark