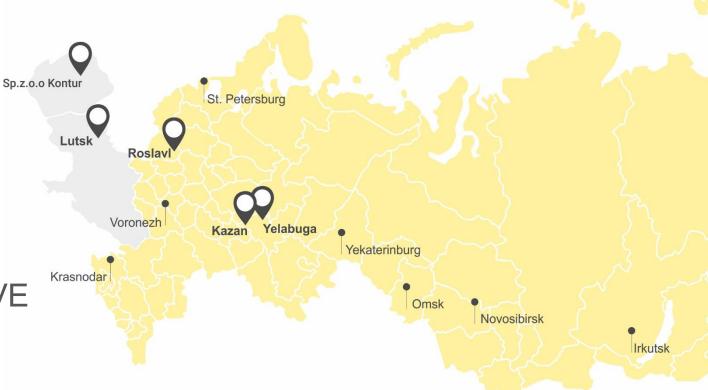

# REPRESENTATIVE OFFICES IN RUSSIA

- St. Petersburg
- Irkutsk
- Omsk
- Novosibirsk
- Yekaterinburg
- Voronezh
- Krasnodar

#### **BRANCHES**

Russia Kazan, Roslavl, Yelabuga

**KONTUR**Poland

Sp. z o. o. Kontur

Ukraine Lutsk