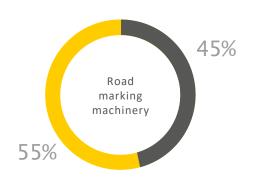

### **ROAD MARKING MACHINERY**

OVER 30 MODELS: FROM SMALL HAND-PUSH MACHINES TO HIGH-PERFORMANCE HIGHWAY MACHINES

- ROAD MARKING
  MACHINERY
  - Paint
  - Thermoplastic (smooth, structured, dots, spray)
  - Cold plastic (smooth, structured, dots, spray)
  - Hand-push road marking machines (STiM, Graco)