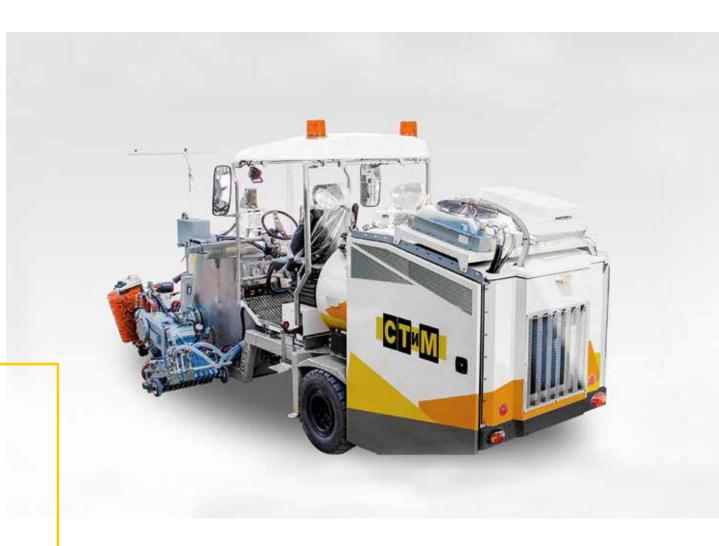

### **ROAD MARKING MACHINERY**

OVER 30 MODELS: FROM SMALL HAND-PUSH MACHINES TO HIGH-PERFORMANCE HIGHWAY MACHINES

- ROAD MARKING
  MACHINERY
  - Paint
  - Thermoplastic (smooth, structured, dots, spray)
  - Cold plastic (smooth, structured, dots, spray)
  - Hand-push road marking machines (STiM, Graco)

- APPLICATION
  - City streets
  - Motorways / Federal highways
  - Narrow streets
  - Parking lots
  - Airports

RELIABLE, AUTOMATED, ADVANCED EQUIPMENT FOR YOUR WORK

ALL MACHINERY MEETS THE HIGHEST ROAD MARKING MACHINE PRODUCTION STANDARDS AND HAS ISO CERTIFIED

# HIGH PRODUCTION PERFORMANCE

- Cooperation with the world leading component manufacturers
- Automated control of all road marking processes
- Support for 10 languages and road marking types to comply with 10 national standards
- Online road marking statistics monitoring and road marking machinery location tracking
- Road marking application speed up to 25 km/h
- Proprietary technologies and algorithms for re-striping
- Full operator control over material consumption and movement speed
- High-tech equipment and advanced production technologies
- Customized solutions for each client